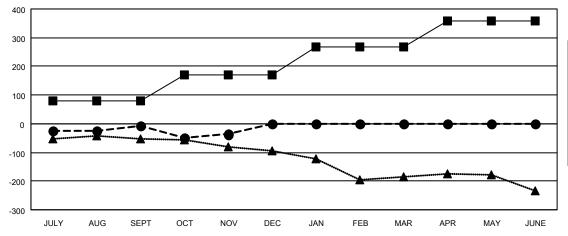

| Members      |                       |                    |                         |                                                    |  |  |
|--------------|-----------------------|--------------------|-------------------------|----------------------------------------------------|--|--|
|              | RESULTS FOR 2021-2022 |                    |                         |                                                    |  |  |
| QUARTER      | l                     | GROWTH NET<br>GOAL | MEMBER GROWTH<br>ACTUAL | DROPPED<br>MEMBERS ACTUAL<br>(including transfers) |  |  |
| JULY/AUG/SE  | EPT                   | 80                 | 110                     | 114                                                |  |  |
| OCT/NOV/DE   | С                     | 91                 | 126                     | 138                                                |  |  |
| JAN/FEB/MAR  |                       | 97                 | 0                       | 0                                                  |  |  |
| APR/MAY/JUNE |                       | 91                 | 0                       | 0                                                  |  |  |

## GOALS AND ACTUAL MEMBERS CUMULATIVE

| - | <b>MEMBER</b> | <b>GROWTH</b> | NET | GOAL |
|---|---------------|---------------|-----|------|
|   |               |               |     |      |

- MEMBER GROWTH ACTUAL

▲ - LAST YEAR MEMBERSHIP ACTUAL

| DROPPED CLUBS: 3 |     | 87 CLUBS OF 298 ADDED 1 OR<br>MORE NEW MEMBERS | GENDER DISTRIBUTION        |                |
|------------------|-----|------------------------------------------------|----------------------------|----------------|
|                  |     |                                                | MALE                       | 4,643 (70.39%) |
|                  |     |                                                | FEMALE                     | 1,951 (29.58%) |
| DROPPED MEMBERS  |     |                                                | NON BINARY                 | 0 (0.00%)      |
| DECEASED         | 35  |                                                | PREFER NOT TO ANSWER       | 2 (0.03%)      |
| CLUB CANCELLED   | 22  |                                                | TOTAL FAMILY LINET MEMBERS | 4.004          |
| OTHER            | 195 | CLICK HERE FOR CUMULATIVE                      | TOTAL FAMILY UNIT MEMBERS  | 1,004          |
| TOTAL            | 252 | MEMBERSHIP DATA                                | FAMILY MEMBERS PAYING HAL  | F 509          |