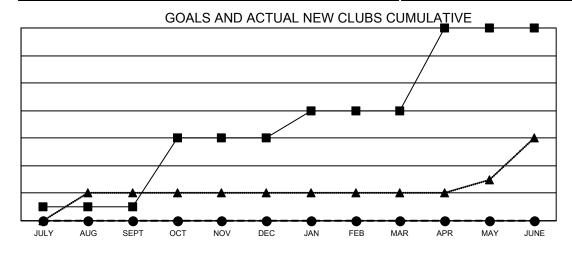

## **LOCATION: NORTH DAKOTA**

Results as of: 11/30/2021

| Clubs                 |               |           |               |  |  |
|-----------------------|---------------|-----------|---------------|--|--|
| RESULTS FOR 2021-2022 |               |           |               |  |  |
| QUARTER               | NEW CLUB GOAL | NEW CLUBS | DROPPED CLUBS |  |  |
| JULY/AUG/SEPT         | 1             | 0         | 1             |  |  |
| OCT/NOV/DEC           | 5             | 0         | 2             |  |  |
| JAN/FEB/MAR           | 2             | 0         | 0             |  |  |
| APR/MAY/JUNE          | 6             | 0         | 0             |  |  |

- CURRENT YEAR GOALS FOR NEW CLUBS

- ■ - CURRENT YEAR ACTUAL NEW CLUBS

▲ - LAST YEAR ACTUAL NEW CLUBS